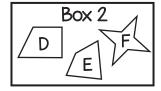

## 9 & 10 (2 points) Constructed Response

Samiyah sorted these shapes according to the number of sides. Write the name of the shapes in each box on the line below. What mistake did Samiyah make when she sorted the shapes?

Box 1: hexagons

Box 2: **quadrilaterals** 

Box 3: octagons

Mistake: Samiyah put Shape F in box 2 instead of box 3 with the other octagons.