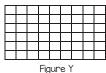

5. Dominique babysat for 6 hours. If she finished at a quarter past nine, which clock shows the time she started babysitting?

2. Which shape could be used to mark  $\frac{4}{6}$ ?

Rylee

Ava

Mia

6. Each small square in these figures equal 1 square centimeter. How much greater is the area of figure X than figure Y?