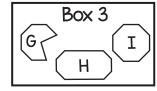

## 9 & 10 (2 points) Constructed Response

Samiyah sorted these shapes according to the number of sides. Write the name of the shapes in each box on the line below. What mistake did Samiyah make when she sorted the shapes?

Box 1: hexagons

Box 2: **quadrilaterals** 

Box 3: octagons

Mistake: Samiyah put Shape F in box 2 instead of box 3 with the other octagons.