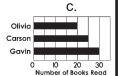

7. Mrs. Phillip's made this chart to show the number of books her children read over the summer.

Which bar graph shows the information in the table?

- 4. A school supply store had 354 rulers in stock. Yesterday they sold 138 rulers. Today they received a shipment of 96 more rulers. How many rulers does the store now have in stock?
  - a. 396
  - b. 312
  - c. 120
  - d. 588