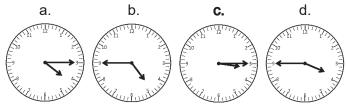

5. Dominique babysat for 6 hours. If she finished at a quarter past nine, which clock shows the time she started babysitting?

2. Which shape could be used to mark  $\frac{4}{6}$ ?

Rylee

Ava

Mia

6. Each small square in these figures equal 1 square centimeter. How much greater is the area of figure X than figure Y?