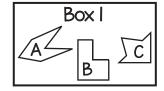

## 9 & 10 (2 points) Constructed Response

Samiyah sorted these shapes according to the number of sides. Write the name of the shapes in each box on the line below. What mistake did Samiyah make when she sorted the shapes?

Box 1: hexagons

Box 2: **quadrilaterals** 

Box 3: octagons

Mistake: Samiyah put Shape F in box 2 instead of box 3 with the other octagons.