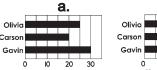

7. Mrs. Phillip's made this chart to show the number of books her children read over the summer.

Which bar graph shows the information in the table?

- 4. A school supply store had 354 rulers in stock. Yesterday they sold 138 rulers. Today they received a shipment of 96 more rulers. How many rulers does the store now have in stock?
  - a. 396
  - b. 312
  - c. 120
  - d. 588