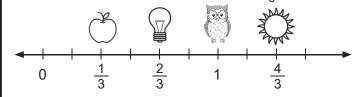

5. Dominique babysat for 6 hours. If she finished at a quarter past nine, which clock shows the time she started babysitting?

2. Which shape could be used to mark  $\frac{4}{6}$ ?

Rylee

Ava

Mia

6. Each small square in these figures equal 1 square centimeter. How much greater is the area of figure X than figure Y?