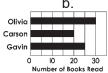

7. Mrs. Phillip's made this chart to show the number of books her children read over the summer.

Which bar graph shows the information in the table?

- 4. A school supply store had 354 rulers in stock. Yesterday they sold 138 rulers. Today they received a shipment of 96 more rulers. How many rulers does the store now have in stock?
  - a. 396
  - b. 312
  - c. 120
  - d. 588