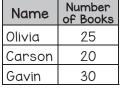

7. Mrs. Phillip's made this chart to show the number of books her children read over the summer.

Which bar graph shows the information in the table?

- 4. A school supply store had 354 rulers in stock. Yesterday they sold 138 rulers. Today they received a shipment of 96 more rulers. How many rulers does the store now have in stock?
  - a. 396
  - b. 312
  - c. 120
  - d. 588