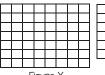

5. Dominique babysat for 6 hours. If she finished at a quarter past nine, which clock shows the time she started babysitting?

2. Which shape could be used to mark  $\frac{4}{6}$ ?

Rylee

Ava

Mia

6. Each small square in these figures equal 1 square centimeter. How much greater is the area of figure X than figure Y?

- b. 8 square cm
- c. 54 square cm
- d. 56 square cm

3. Write T for true or F for false.

**T** 
$$4 \times 9 = 6 \times 6$$

**F** 
$$24 \div 3 = 48 \div 8$$

**T** 
$$81 \div 9 = 3 \times 3$$

**F** 
$$10 \times 8 = 80 \div 8$$